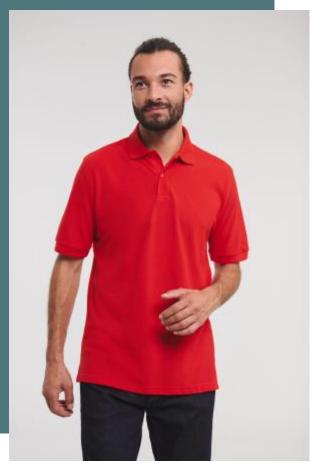

# **HEAVY Duty Polycotton Polo Shirt**

Supple and resistant fabric.

Soft and comfortable to wear.

Perfect surface for printing.

65% polyester/35% ringspun cotton piqué. Hard-wearing. Side vents. 2-button placket with matching buttons. Flat knit collar and cuffs. Neck tape. Twin needle hem. Suitable for  $60^{\circ}\text{C}$  wash and tumble dry.

XS - S - M - L - XL - XXL - 3XL - 4XL -210 gsm 5XL - 6XL