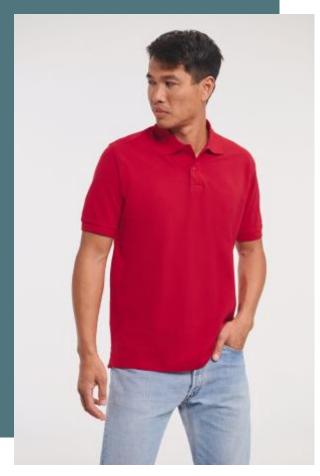

# **Men's Classic Polo Shirt**

Supple, stretchy fabric.

Soft and comfortable to wear.

Perfect surface for printing.

100% ringspun cotton (Light Oxford: 93% ringspun cotton/7% polyester). Reinforced shoulder seams. 2-button placket with matching buttons. Twin needle hem.

## **Colours**

Green

Red

French Navy

Fuchsia

Sky Blue