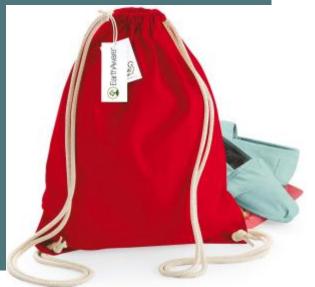

## EarthAware® Organic Gymsac

Smooth surface perfect for silkscreen printing.

Thick and resistant cotton.

Practical fastening.

100% organic cotton canvas - Control Union certified cotton. Premium heavyweight fabric. Heavy rope draw cord closure.

**Sizes** Grammage One Size 340 gsm

**Dimensions** Capacity

13 I 47 cm x 37 cm x 0 cm

All rights reserved ©