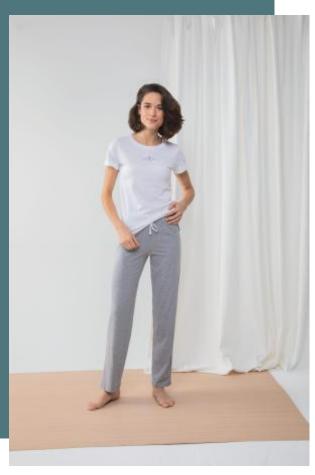

# **Ladies' Trousers Pyjama Set**

Soft and comfortable to wear.

Fine knit perfect for printing.

100% cotton single jersey (Heather Grey: 85% cotton/15% viscose). Ladies' long trousers pyjama set with a White T-shirt with roll up sleeve detail with crew neck + long trousers with an elasticated and draw cord waist + 1 drawstring pouch.

## Colours

White / Heather Grey