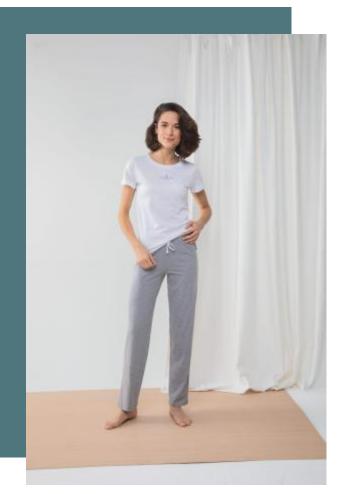

## TOWEL TC053 Ladies' Trousers Pyjama Set

Soft and comfortable to wear.

Fine knit perfect for printing.

100% cotton single jersey (Heather Grey: 85% cotton/15% viscose). Ladies' long trousers pyjama set with a White T-shirt with roll up sleeve detail with crew neck + long trousers with an elasticated and draw cord waist + 1 drawstring pouch.