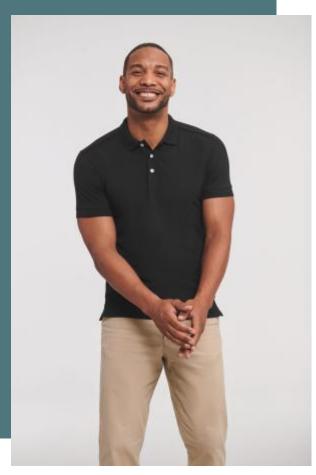

# **Men's Stretch Polo Shirt**

Lycra® ensures a good fit over time.

Soft, comfortable fabric.

95% cotton/5% Lycra®. Contrast 3-button placket. Ribbed cuffs and collar. Short collar. Strip of self colour fabric along shoulder seam. Side vents with twill tape. Soft handfeel. Slim fit.