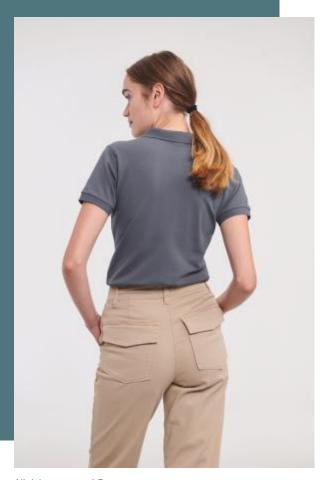

# **Ladies' Stretch Polo Shirt**

Lycra® ensures a good fit over time.

Soft, comfortable fabric.

95% cotton/5% Lycra®. 4-button placket with contrast buttons. Ribbed cuffs and collar. Short collar. Strip of self colour fabric along shoulder seam. Side vents with twill tape. Soft handfeel. Slim fit.

XS - S - M - L - XL - XXL

Grammage

205 - 210 gsm