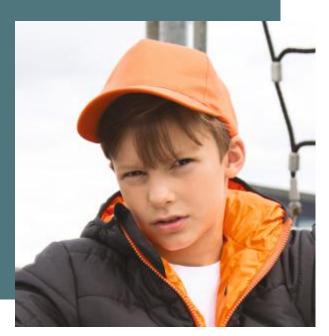

## **Boston junior cap**

Soft and resistant fabric that is comfortable to wear.

Smooth and silky surface perfect for printing.

65% polyester/35% cotton. 5 panels. Seamless front panel. Stiffened front panel. Stitched eyelets. Curved peak with 6 stitch lines. Size adjuster with tear release fastening. Tear away label. Suitable for embroidery and transfer print.