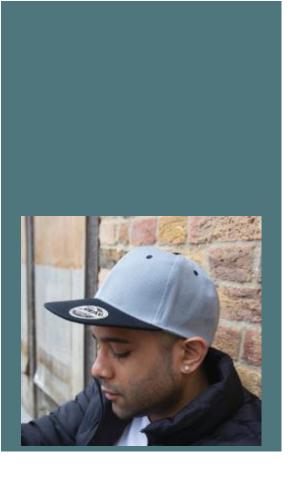

## Bronx dual colour cap

Fibre with bright colours that stand the test of time.

Soft to the touch, comfortable to wear.

Recycled PU peak.

100% acrylic twill, 100% cotton underpeak. 6 panels. Stiffened front panels. Flat recycled PU peak with 6 stitch lines. Contrast colour peak, stitch eyelets and button. Size adjuster with plastic buckle. Tear away label. Suitable for embroidery.

**Sizes** Grammage

One Size 300 gsm

All rights reserved ©

| 1       | ONE SIZE |
|---------|----------|
| Colours | €3.80    |