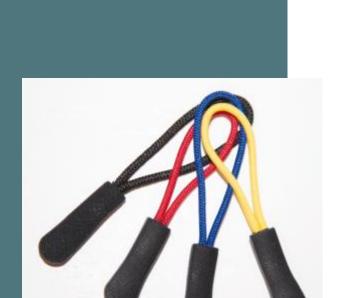

## Denim texture rugged jacket

Highly resistant fastening and seams.

Warm water-resistant garment.

Reflective strips for safety purposes.

Outside parka: 100% 170 gsm textured polyester, partial fleece 100% polyester lining with 230 gsm padding. Windbreaker jacket. 3000 mm waterproof with taped seams. 2000 gsm breathable. Quilted Polartherm fleece lined. Heavy duty 2-way zip with interchangeable colour zip pulls. 4 outer zip pockets. 2 inner zipped pockets. D-ring to left chest pocket. Stand-up collar and removable hood. Longer back hem, adjustable hem. Adjustable cuffs with tear release fastening. Storm flap with press studs. Reinforced contrast stitching and retro-reflective details. Hang tag to back neck. Rugged look. Hardwearing.