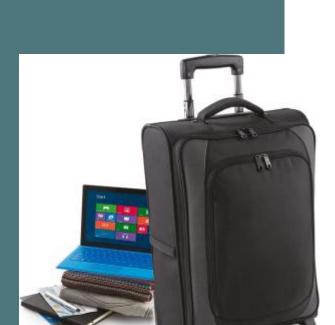

# **Tungsten™ business traveller**

Ergonomic handle.

Zipper with a padlock.

Inner and outer reinforcement at the base.

1680D polyester. Aircraft cabin compatible. Laptop compatible up to 15.6". Retractable twin tube locking tow handle. Front pocket organiser section. Durable integrated skate wheels. Durable base kick plate. Lockable main compartment. Padded laptop compartment. Interior packing straps. Haul handle. Padded grab handle. Covered name card holder. Zippered internal mesh pocket. Weight: 2.7kg.

Sizes

One Size

Capacity

29 I

Grammage

413 gsm

**Dimensions** 

55 cm x 35 cm x 20 cm