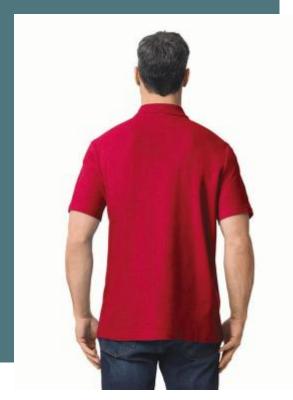

## Softstyle Men's Double Piqué Polo **Shirt**

Pre-shrunk cotton: resistant wash after wash.

Soft to the touch and comfortable to wear.

Detachable label easy to re-label.

100% combed ringspun cotton (RS Sport Grey: 90% cotton/10% polyester). Piqué knit. Ribbed neck. Reinforced placket with 2 self-colour pearlised buttons. Twin needle sleeve and bottom hems. Side seamed. Tear-out label.