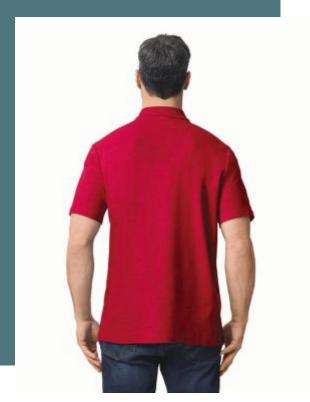

# **GILDAN**°

GI64800

## Softstyle Men's Double Piqué Polo **Shirt**

Pre-shrunk cotton: resistant wash after wash.

Soft to the touch and comfortable to wear.

Detachable label easy to re-label.

100% combed ringspun cotton (RS Sport Grey: 90% cotton/10% polyester). Piqué knit. Ribbed neck. Reinforced placket with 2 self-colour pearlised buttons. Twin needle sleeve and bottom hems. Side seamed. Tear-out label.