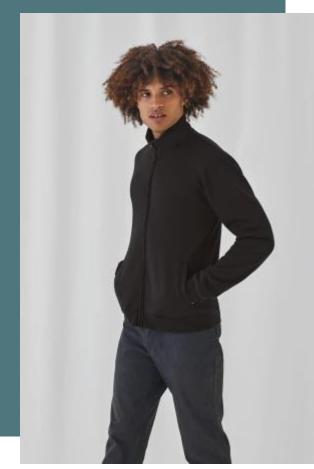

# B€ CGWUI26 ID.206 Full Zip Sweatjacket

Excellent durability.

Soft and comfortable to wear.

50% cotton/50% polyester. Fleece inside. Bottom hem and cuffs with 1x1 elastane rib. Straddle stitched seams on armhole. Tone-on-tone coil zip with metal slider and puller. Welt pockets. Set-in sleeves. Side seams. Unisex. " B&C No Label" solution for easy rebranding.