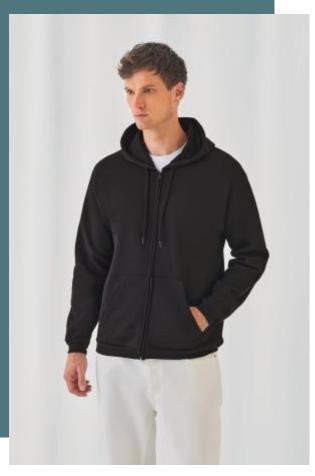

# **ID.205 Full Zip Hooded Sweatshirt**

Excellent durability.

Soft and comfortable to wear.

50% cotton/50% polyester. Fleece inside. Bottom hem and cuffs with 1x1 elastane rib. Straddle stitched seams on armholes. Kangaroo pocket. Two-piece hood with tone-on-tone tubular drawcord. Tone-on-tone coil zip with metal slider and puller. Set-in sleeves. Side seams. Unisex. "B&C No Label" solution for easy rebranding.