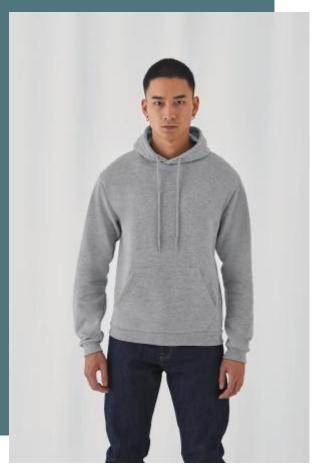

# **ID.203 Hooded Sweatshirt**

Excellent durability.

Soft and comfortable to wear.

50% cotton/50% polyester. Fleece inside. Bottom hem and cuffs with 1x1 elastane rib. Straddle stitched seams on armhole and neckline. Kangaroo pocket. Two panels hood with tone-on-tone tubular drawcord. Set-in sleeves. Side seams. Unisex. "B&C No Label" solution for easy rebranding.

#### Grammage

XS - S - M - L - XL - XXL - 3XL - 4XL 270 gsm

#### **Colours**

White

Black

Anthracite

Bottle Green

Brown

Burgundy

Gold