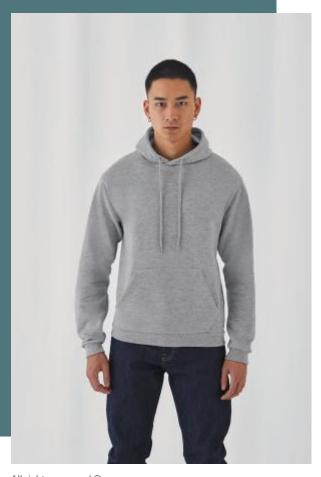

# **ID.203 Hooded Sweatshirt**

Excellent durability.

Soft and comfortable to wear.

50% cotton/50% polyester. Fleece inside. Bottom hem and cuffs with 1x1 elastane rib. Straddle stitched seams on armhole and neckline. Kangaroo pocket. Two panels hood with tone-on-tone tubular drawcord. Set-in sleeves. Side seams. Unisex. "B&C No Label" solution for easy rebranding.

### Grammage

XS - S - M - L - XL - XXL - 3XL - 4XL

270 gsm