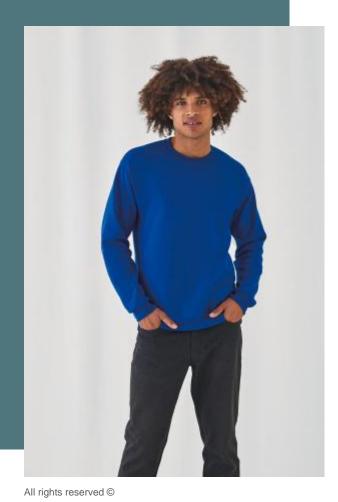

## **ID.202 Crew Neck Sweatshirt**

Excellent durability.

Soft and comfortable to wear.

50% cotton/50% polyester. Fleece inside. Bottom hem, cuffs and collar with 1x1 elastane rib. Straddle stitched seams on armhole and neckline. Set-in sleeves. Side seams. Unisex. "B&C No Label" solution for easy rebranding.

#### Grammage

XS - S - M - L - XL - XXL - 3XL - 4XL

270 gsm