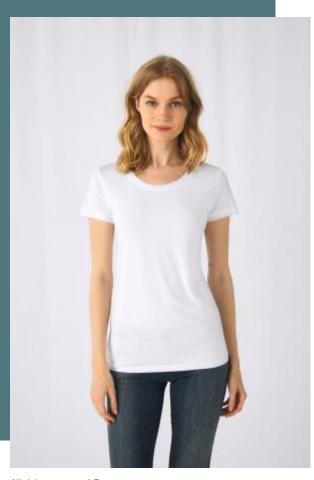

# **Ladies' sublimation T-shirt**

Sublimation fabric: extremely bright print.

Cotton feel: soft to the touch and comfortable.

Smooth surface perfect for silkscreen printing.

100% "cotton-feel" polyester. Single jersey. Thin collar rib. Comfortable body length construction. Side seams. The neck seam is reinforced with a soft binding. Extrasoft and smooth handfeel. "B&C No Label" system for perfect rebranding. Sublimation friendly.