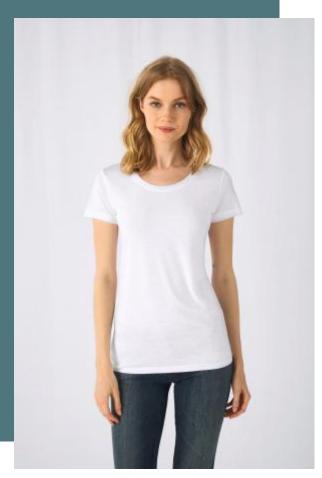

# **Ladies' sublimation T-shirt**

Sublimation fabric: extremely bright print.

Cotton feel: soft to the touch and comfortable.

Smooth surface perfect for silkscreen printing.

100% "cotton-feel" polyester. Single jersey. Thin collar rib. Comfortable body length construction. Side seams. The neck seam is reinforced with a soft binding. Extrasoft and smooth handfeel. "B&C No Label" system for perfect rebranding. Sublimation friendly.

**Sizes** 

Grammage

XS - S - M - L - XL - XXL

140 gsm