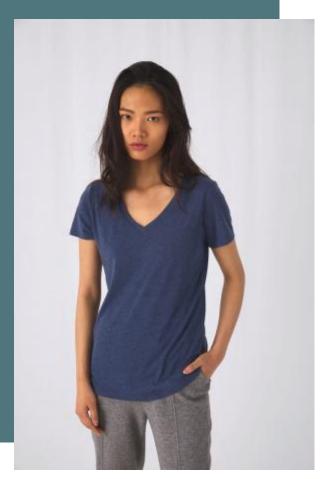

# **Ladies' TriBlend V-neck T-shirt**

Comfortable, hard-wearing, soft garment.

Triblend: high-quality marl effects.

Smooth and even surface for silkscreen printing.

TriBlend - 50% polyester/25% cotton/25% viscose. Single jersey. Thin medium deep V collar rib. The neck seam is reinforced with a soft binding. Comfortable body length construction. Side seamed. The neck seam is reinforced with a soft binding. Extrasoft and smooth handfeel. "B&C No Label" system for perfect rebranding.

**Sizes** 

Grammage

XS-S-M-L-XL-XXL

130 gsm

# **Colours**

Heather Navy