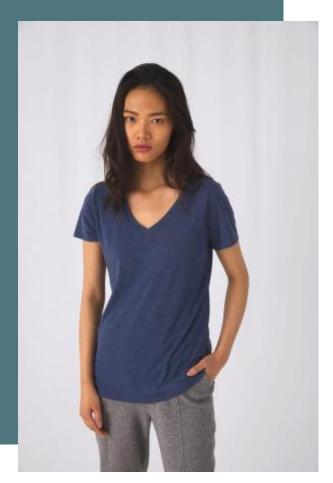

# **Ladies' TriBlend V-neck T-shirt**

Comfortable, hard-wearing, soft garment.

Triblend: high-quality marl effects.

Smooth and even surface for silkscreen printing.

TriBlend - 50% polyester/25% cotton/25% viscose. Single jersey. Thin medium deep V collar rib. The neck seam is reinforced with a soft binding. Comfortable body length construction. Side seamed. The neck seam is reinforced with a soft binding. Extrasoft and smooth handfeel. "B&C No Label" system for perfect rebranding.

**Sizes** 

Grammage

XS - S - M - L - XL - XXL

130 gsm

STANDARD 100

## **Colours**

White

**Customs code** 

61091000

Heather Navy