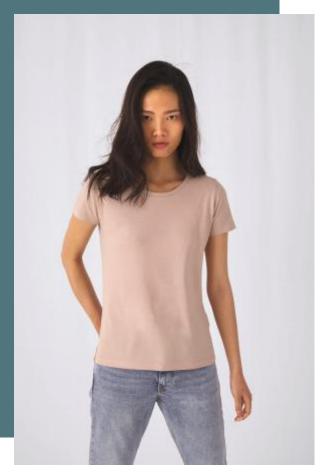

# **Ladies' Organic Cotton crew neck T-shirt**

Smooth and luxurious weave: perfect for printing.

Soft to the touch and comfortable to wear.

Organic or organic in conversion cotton.

100% organic or organic in conversion combed ringspun cotton (except Sport Grey: 90% organic or in conversion combed ringspun cotton/10% viscose). Single jersey. Comfortable body length construction. Side seams. Thin collar rib. The neck seam is reinforced with a soft binding. Extrasoft and smooth handfeel. "B&C No Label" system for perfect rebranding.

## 50 **Colours**

Real Green

Urban Purple

Khaki

Pink

Navy