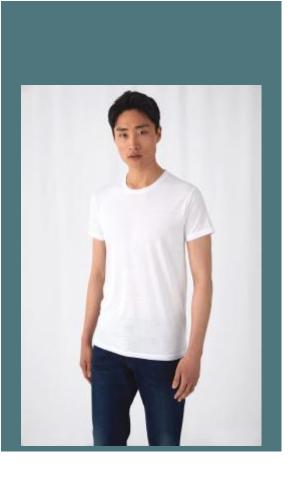

## **Men's sublimation T-shirt**

Sublimation fabric: extremely bright print.

Cotton feel: soft to the touch and comfortable.

Smooth surface perfect for silkscreen printing.

100% "cotton-feel" polyester. Single jersey. Thin collar rib. Comfortable body length construction. Side seams. The neck and shoulder seams are reinforced with a soft binding. Extrasoft and smooth handfeel. "B&C No Label" system for perfect rebranding. Sublimation friendly.

**Sizes** 

Grammage

S - M - L - XL - XXL - 3XL

140 gsm

## **Additional information**

**Customs code** 

61099020

10

Logistic

50

**Colours** 

White