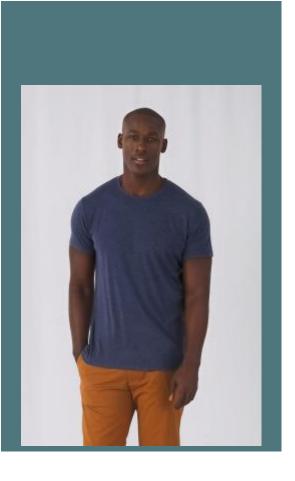

# Men's TriBlend crew neck T-shirt

Comfortable, hard-wearing, soft garment.

Triblend: high-quality marl effects.

Smooth and even surface for silkscreen printing.

Triblend - 50% polyester/25% cotton/25% viscose. Single jersey. Thin collar rib. Comfortable body length construction. Side seams. The neck and shoulder seams are reinforced with a soft binding. Extrasoft and smooth handfeel. "B&C No Label" system for perfect rebranding.

**Sizes** 

Grammage

S - M - L - XL - XXL - 3XL

130 gsm