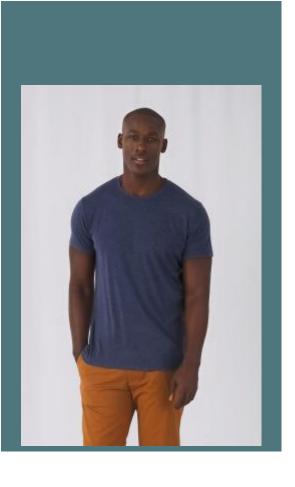

## Men's TriBlend crew neck T-shirt

Comfortable, hard-wearing, soft garment.

Triblend: high-quality marl effects.

Smooth and even surface for silkscreen printing.

Triblend - 50% polyester/25% cotton/25% viscose. Single jersey. Thin collar rib. Comfortable body length construction. Side seams. The neck and shoulder seams are reinforced with a soft binding. Extrasoft and smooth handfeel. "B&C No Label" system for perfect rebranding.

**Sizes** 

Grammage

S - M - L - XL - XXL - 3XL

130 gsm