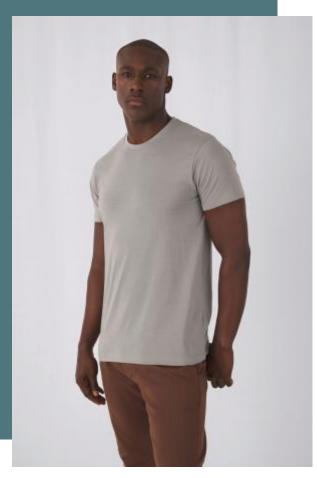

# **Organic Cotton Crew Neck T-shirt** Inspire

Smooth and luxurious weave: perfect for printing.

Soft and comfortable to wear.

Organic or in-conversion cotton.

100% organic or organic in conversion combed ringspun cotton (except Sport Grey: 90% organic or in-conversion combed ringspun cotton/10% viscose). Single jersey. Comfortable body length construction. Side seams. Thin collar rib. The neck and shoulder seams are reinforced with a soft binding. Extrasoft and smooth handfeel. "B&C No Label" system for perfect rebranding.

## **Colours**

White

Real Green

Light Grey Khaki

Khaki

Pink

Navy

Orange