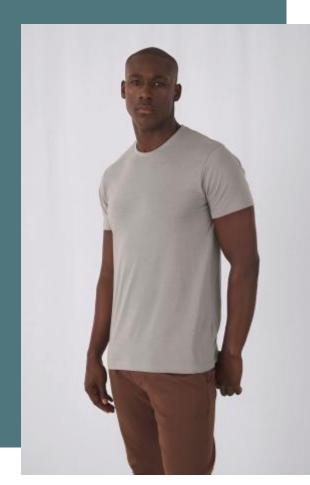

## CGTM042 Organic Cotton Crew Neck T-shirt Inspire

Smooth and luxurious weave: perfect for printing.

Soft and comfortable to wear.

Organic or in-conversion cotton.

100% organic or organic in conversion combed ringspun cotton (except Sport Grey: 90% organic or in-conversion combed ringspun cotton/10% viscose). Single jersey. Comfortable body length construction. Side seams. Thin collar rib. The neck and shoulder seams are reinforced with a soft binding. Extrasoft and smooth handfeel. "B&C No Label" system for perfect rebranding.