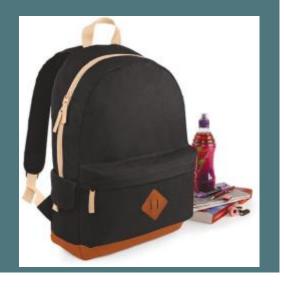

## BG825 Heritage backpack

A classic style, a timeless design.

Practical and easy to carry.

Format suitable for everyday urban activities.

600D polyester, Tearaway label for ease of rebranding. Padded back panel. Padded adjustable shoulder straps. Grab handle. Zippered front pocket. Internal pockets. Side pockets.

#### Grammage

390 gsm

Dimensions

45 cm x 31 cm x 19 cm

All rights reserved ©

| 1       | ONE SIZE |
|---------|----------|
| Colours | €20.12   |