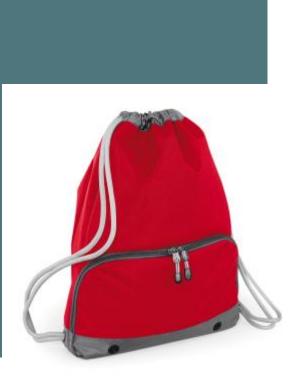

## Athleisure gymsac

Resistant polyester.

Practical and easy to carry.

Large interior and several storage compartments.

600D/420D polyester combination. Large main compartment. Tearaway label for ease of rebranding. Chunky draw cords. Metal ventilation eyelets. Shoe compartment/ wet pocket. Water-resistant fabric. Water bottle holder.