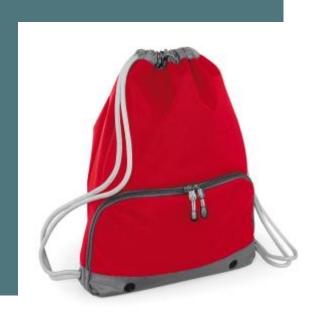

## **Athleisure gymsac**

Resistant polyester.

Practical and easy to carry.

Large interior and several storage compartments.

600D/420D polyester combination. Large main compartment. Tearaway label for ease of rebranding. Chunky draw cords. Metal ventilation eyelets. Shoe compartment/ wet pocket. Water-resistant fabric. Water bottle holder.

Sizes Grammage
One Size 390 gsm

Capacity Dimensions

18 I 49 cm x 35 cm x 9 cm

All rights reserved ©