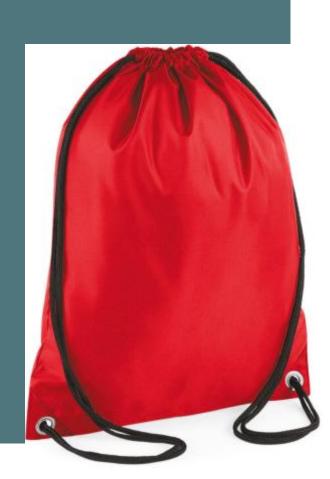

## BG5 Budget gymsac

Perfect for going to the swimming pool, the gym or for a jog. Reinforced corners with eyelets. Perfect for decoration access.

210D polyester - Water-resistant fabric.

| Sizes    | Grammage      |
|----------|---------------|
| One Size | 80 gsm        |
| Capacity | Dimensions    |
| 11       | 45 cm x 33 cm |
|          |               |