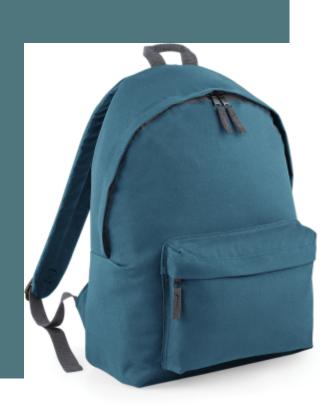

## Original fashion backpack

A classic style, a timeless design.

Resistant polyester.

Practical and easy to carry.

600D polyester. Tearaway label for ease of rebranding. Padded back panel. Padded adjustable shoulder straps. Grab handle. Zippered front pocket.

**Sizes** 

One Size

Capacity

18 I

Grammage

390 gsm

**Dimensions** 

42 cm x 31 cm x 21 cm