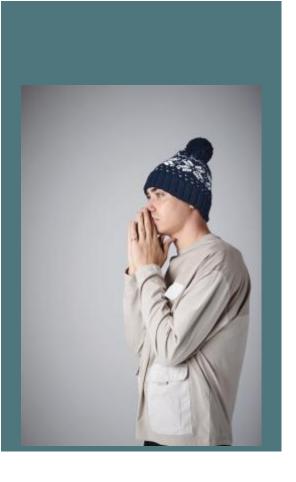

## Fair isle snowstar® beanie

Soft feel, comfortable to wear.

Perfect turn-up for printing.

Detachable label, easy to re-label.

100% Soft-Spun Acrylic.TearAway label for ease of rebranding.Classic styling. Cuffed design for optimal decoration. Self-coloured pom pom. Timeless Fair Isle pattern