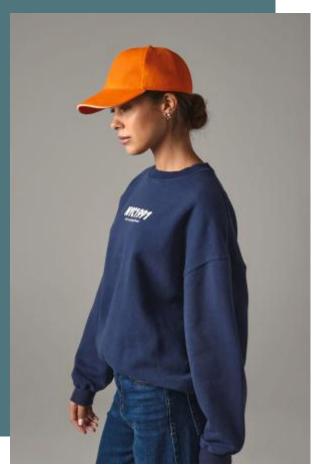

# Men athleisure 6 panels cap

Smooth, soft and washing-resistant fabric.

Adjustable waistband for an optimum fit.

Detachable label, easy to re-label.

100% brushed cotton. Tearaway label for ease of rebranding. 6 panels design. Pre-curved peak. Structured front panels. Mid profile. Contrasting colour sandwich peak. Stitched ventilation eyelets. Self fabric strap with tri-glide buckle.