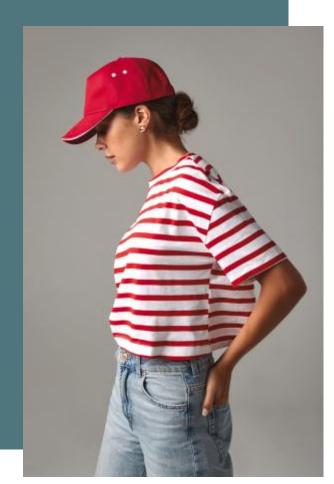

## Men ultimate 5 panels cap - contrast sandwich peak

Thick, resistant fabric.

Adjustable waistband for an optimum fit.

Comfortable and breathable.

100% cotton drill. 5 panels design. Pre-curved peak. Contrasting colour sandwich peak. Rip-strip<sup>™</sup> size adjuster.