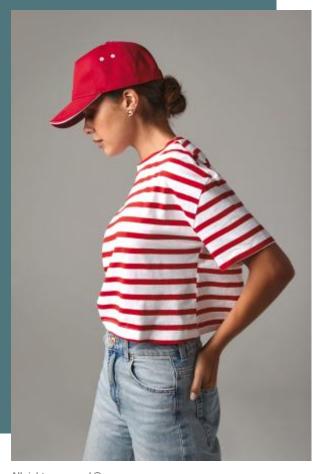

# Men ultimate 5 panels cap - contrast sandwich peak

Thick, resistant fabric.

Adjustable waistband for an optimum fit.

Comfortable and breathable.

100% cotton drill. 5 panels design. Pre-curved peak. Contrasting colour sandwich peak. Rip-strip™ size adjuster.

Sizes

Grammage

One Size

300 gsm