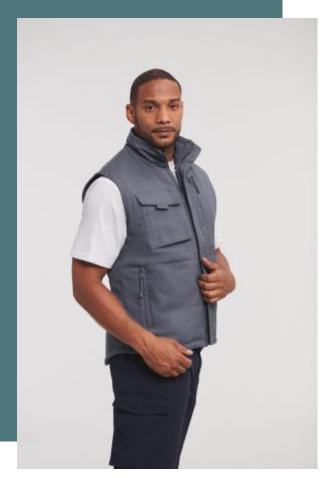

# **Heavy Duty Gilet**

Polyester/cotton canvas: resistant and hard-wearing.

DuPont™ Teflon® protective coating.

Padded interior (150 g): retains heat.

65% polyester/35% cotton canvas. Inner: 150 g polyester padding and 100% polyester lining. DuPont™ Teflon® fabric protector. Drop tail for extra comfort. Zipped vertical front pockets and internal A4 document pocket on right hand side. Right hand side chest pocket with functional multi compartments. Suitable for 60°C wash and tumble dry. Zipped decoration access at left chest.

Sizes

Grammage

XS - S - M - L - XL - XXL - 3XL - 4XL

260 gsm