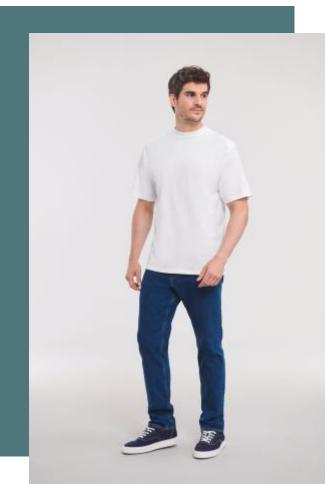

## russell **RU010M Heavy Duty T-shirt**

Smooth weave perfect for printing.

Anti-pilling enzyme treatment.

Easy-care.

100% combed ringspun cotton (Light Oxford: 93% cotton/7% viscose). Enzyme washed ring spun cotton for a softer feel and added comfort. Anti pilling. 1 x 1 ribbed collar with twin needle stitching. Double layered shoulder panels and twin needle stitching at armhole for additional strength. Suitable for 60°C wash and tumble dry.