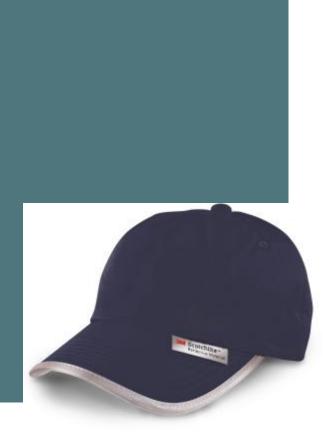

## RC35 High-Viz Cap

Increased visibility for extra safety.

Detachable label easy to re-label.

Adjustable Velcro® waistband.

Fluorescent PVC coated 4oz nylon. Low profile. 6 panels. Unsupported front panels. Tear release fastening. 3M<sup>™</sup> Scotchlite<sup>™</sup> reflective materials around peak and back adjuster. 3M label sewn to cap. Stitched eyelets. Suitable for embroidery and print.