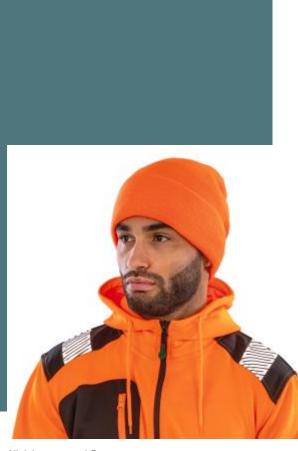

# Heavyweight Thinsulate<sup>™</sup> Beanie

Soft, warm fibre.

3M treatment for optimum insulation.

Bright colours that stand the test of time.

100% acrylic. 3M<sup>™</sup> Thinsulate<sup>™</sup> insulation. 3M<sup>™</sup> label sewn to rear. Knitted double thickness. Suitable for embroidery and transfer print.