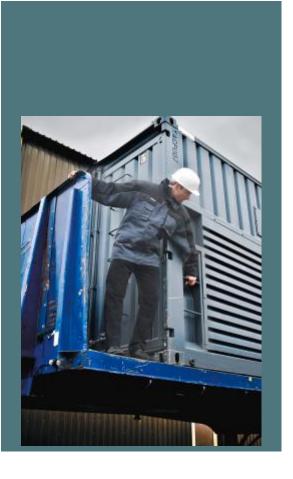

## **Heavy Duty Parka**

Thick, resistant, hard-wearing fabric.

Heat retention.

Reflective inserts to work safely.

Outer: 600D Oxford polyester Taslon with PU coating. Padding: 100% polyester - 160 gsm. Upper body lining: 100% polyester fleece. Lower body lining: 190T nylon taffeta. Reinforced seams with bar tacked pockets and stress points. 2 front patch pockets, 2 front chest pockets including 3 pen holders and 2 D-rings (1 concealed). 1 outer phone pocket, 2 inside pockets and 1 large mesh pocket. Cable loops for headphones.  $3M^{TM}$  Scotchlite<sup>TM</sup> reflective panels. Adjustable shockcord waist. Elasticated cuffs with tear release adjusters. Chest pocket zip and hem zip for decoration access.