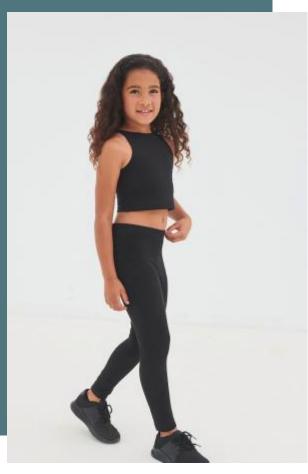

# **Kids' Leggings**

Elasticated band in jacquard.

Brushed back for extra comfort.

A very practical classic.

96% cotton/4% elastane. Single jersey knit. Tear-out SF (Skinnifit) label. Elasticated waist. Shaped to fit. Twin needle stitching at hem.

### **Colours**

Black