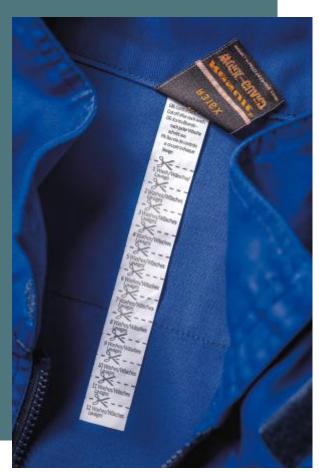

# R321X **Lite Coverall**

Sturdy, resistant and hard-wearing fabric (12 washes).

Loose fit and elasticated waistband, comfortable to wear.

Multiple practical pockets.

80% polyester/20% cotton twill. Stand-up collar. Front zip fastening with tear release outer storm flap. Elasticated waist and cuffs. Cargo multi use pocket system with reflective tear release tabs. Bar tack stress points. D-ring. Hang tag to back neck. Retains its waterproof abilities for up to 12 washes (cut out wash label for optimal repellency awareness).