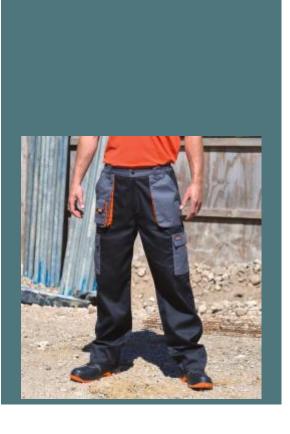

# **Lite Trousers**

Sturdy, resistant and hard-wearing fabric (12 washes).

Loose fit and elasticated waistband, comfortable to wear.

Multiple practical pockets.

80% polyester/20% cotton twill. Front zip with button fastening. Partially elasticised waistband. Cargo multi use pocket system with reflective tear release tabs. Bar tack stress points. Retains its waterproof abilities for up to 12 washes (cut out wash label for optimal repellency awareness).

#### **Sizes**

### Grammage

32 UK - 34 UK - 36 UK - 38 UK - 40 UK 200 gsm - 42 UK - 44 UK

All rights reserved ©

| 1       | 32 UK - 40 UK | 42 UK, 44 UK |
|---------|---------------|--------------|
| Colours | €38.98        | €40.36       |