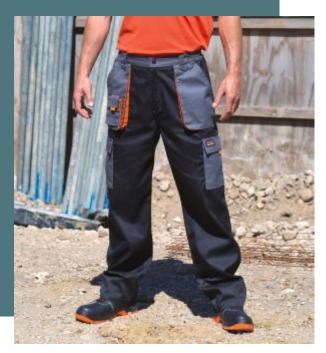

## **Lite Trousers**

Sturdy, resistant and hard-wearing fabric (12 washes).

Loose fit and elasticated waistband, comfortable to wear.

Multiple practical pockets.

80% polyester/20% cotton twill. Front zip with button fastening. Partially elasticised waistband. Cargo multi use pocket system with reflective tear release tabs. Bar tack stress points. Retains its waterproof abilities for up to 12 washes (cut out wash label for optimal repellency awareness).