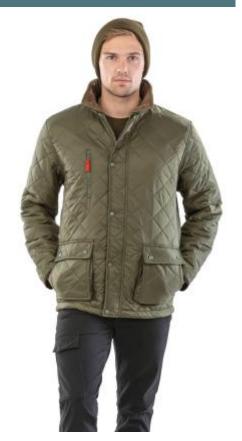

## **Cheltenham Gold Jacket**

Reinforced heat retention (fleece lining and padding).

Practical two-way fastening.

Optimum protection against wind and rain.

Outer: 100% nylon with polyacrylic coating. 2x2 diamond stitching. Inner: 100% polyester with 100% fleece lining. Corduroy collar. Heavy front 2-way zip. Sandwich quilted fleece lining. Water repellent, windproof. Stud front external storm flap. 2 press stud pockets at the front and 1 external zipped pocket. Rear studded saddle vents.

**Sizes** 

Grammage

XS-S-M-L-XL-XXL

400 gsm

All rights reserved ©

| 1       | XS - XXL |
|---------|----------|
| Colours | €59.68   |

## **Colours**

Black

Olive