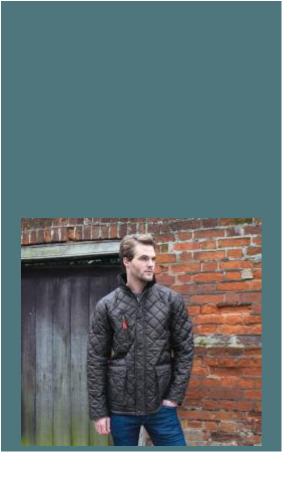

## **Cheltenham Gold Jacket**

Reinforced heat retention (fleece lining and padding).

Practical two-way fastening.

Optimum protection against wind and rain.

Outer: 100% nylon with polyacrylic coating. 2x2 diamond stitching. Inner: 100% polyester with 100% fleece lining. Corduroy collar. Heavy front 2-way zip. Sandwich quilted fleece lining. Water repellent, windproof. Stud front external storm flap. 2 press stud pockets at the front and 1 external zipped pocket. Rear studded saddle vents.