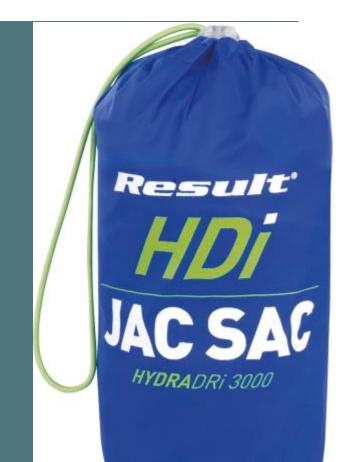

## **Hdi Quest Lightweight Stowable** Jacket

Elasticated hood for a perfect fit.

Lightweight, waterproof and breathable.

Storage bag for practical use.

100% nylon. Waterproof 3000 mm and breathable 1000 gsm/24h. Lightweight. Taped seams. Full front contrast zip. Adjustable hem cord. Elasticised cuffs and hood. Side pockets (one zipped). Printed neck label. Hang tag. Matching stow bag.