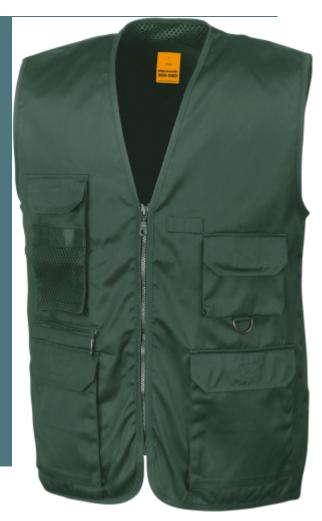

## R045X Safari Waistcoat

Contains 11 multi-purpose pockets.

Thick, sturdy and resistant fabric.

Optimum freedom of movement.

65% polyester/35% heavy cotton twill. Lining: 100% polyester  $^{1\!\!/}_2$  mesh back. Heavy zip. 2 inside pockets, bellowed right chest pocket, spacious lower front pockets with tear release close. Concealed front pocket, large back & float/pen holder to left chest. 11 pockets. D-ring. Hang tag to inside neck.